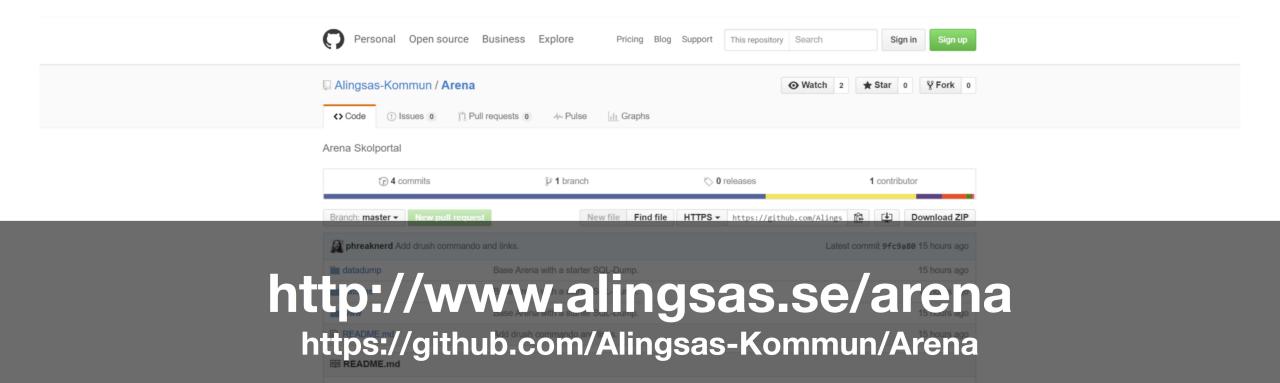

### Arena

Arena Skolportal

This is a version in beta.

### Installation

- 1. Setup your Apache/MySQL/PHP Stack and install additionally Drush as commandline-tool (drush.org).
- 2. Clone the repository and use the standard Drupal installation method. See drupal.org for more detailed information about this process. (Basically it's setting up your server-host and running http://host-address/install.php)
- Import the database to activate the modules and import some standard content with \$> drush sql-cli
  ../datadump/arena.sql