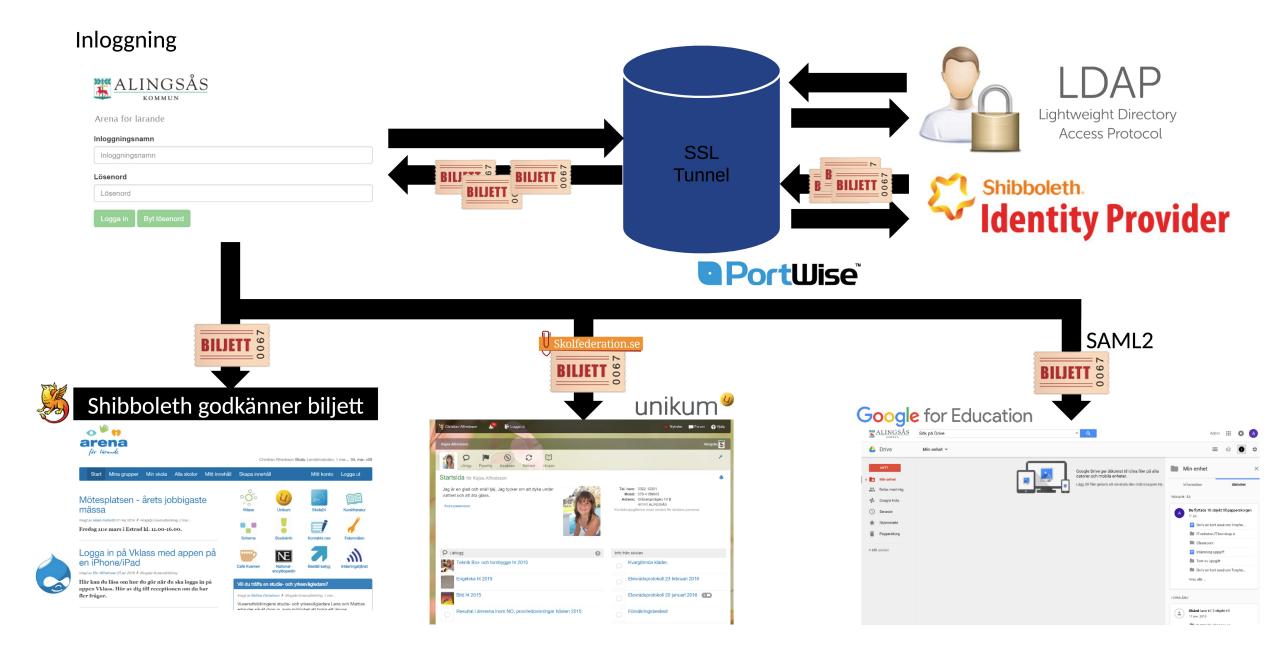

## En väg in Verksamhetens behov Enkel och säker inloggning

**Tjänstekatalogen** 

Biljettkontor Authentiseringskatalog med grupper

**Christian Alfredsson** 

- · IT-arkitekt
- Anställd
- Pappa till Emma och Kajsa
- Kommuninvånare

| Personalsystem | Externa konton | Skolsystem 1 | Skolsystem 2 |
|----------------|----------------|--------------|--------------|